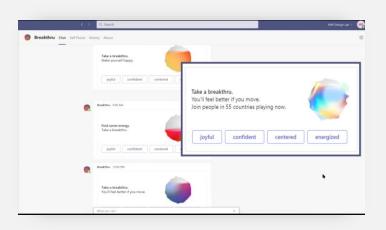

# Breakthru: Tiny breaks that energize teams.

Breakthru is a Teams native app that supports breaks for knowledge and frontline workers.

"As we all know, but need constant reminding of, **building breaks into our routines is crucial for productivity, mental-health, and well-being**. I would argue that my greatest productivity hack is a break. What's the best and most rewarding break of all time in Teams? **Breakthru** (and works on your Mobile #Frontline)"

## Microbreaks increase workday productivity.

#### Increase productivity, enhance wellness

- Manage your workday energy and task-shift with ease
- Set 'take a tiny break' reminders, track your history, earn streaks
- Interactive movement breaks seamlessly boost your metabolism, and ability to perform at your cognitive best

## Break the ice, heighten engagement

- Build rapport across hybrid team members who may never have met in person through Microsoft Teams meeting integrations
- Offer team-building breaks without ever leaving Teams with easy, visible access right inside Teams
- Build a collective break-taking habit in your team or across your organization with Breakthru