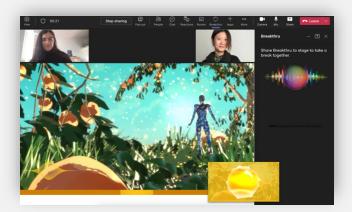

## Break the ice, heighten engagement

- Build rapport across hybrid team members who may never have met in person through Microsoft Teams meeting integrations
- Offer team-building breaks without ever leaving Teams with easy, visible access right inside Teams
- Build a collective break-taking habit in your team or across your organization with Breakthru

### Lead with empathy, improve morale

- Shareable across a team to convey appreciation and care via gifting in Teams chats and channels
- Measure and grow energy in your team throughout a week by launching a team challenge
- Increase employee engagement and retention, reduce employee burnout by making tiny breaks team culture