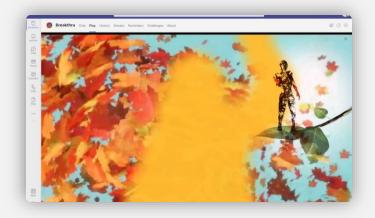

#### Increase productivity, enhance wellness

- Manage your workday energy and task-shift with ease
- Set 'take a tiny break' reminders, track your history, earn streaks
- Interactive movement breaks seamlessly boost your metabolism, and ability to perform at your cognitive best

## Break the ice, heighten engagement

- Build rapport across hybrid team members who may never have met in person through Microsoft Teams meeting integrations
- Offer team-building breaks without ever leaving Teams with easy, visible access right inside Teams
- Build a collective break-taking habit in your team or across your organization with Breakthru